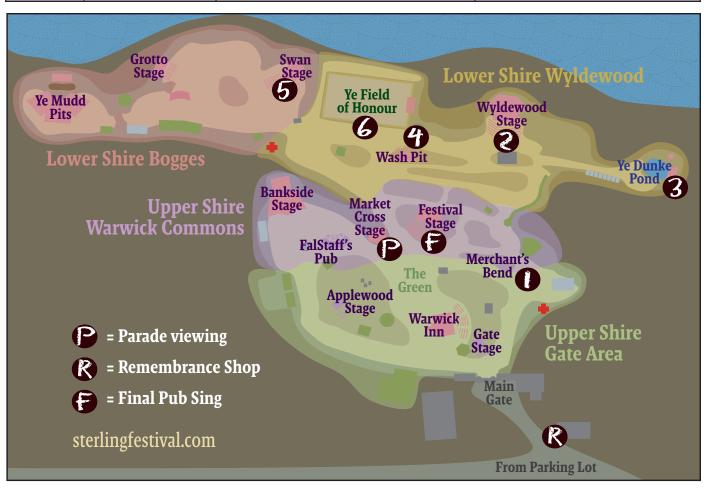

## Sterling Renaissance Festival 2018 **Plan Your Day** — Families Option B

| Order | Time     | See & Do                   | Location                   |
|-------|----------|----------------------------|----------------------------|
|       | 10:15 am | Games, costumes, shop, eat | On way to Merchant"s Bend  |
| 1     | 10:30 am | Bells & Motley             | Merchant's Bend            |
| 2     | 11:15 am | Clan Tynker / Vodka Family | Wyldewood Stage            |
| 2     | 12:00 pm | Wolgemut                   | Wyldewood Stage            |
| 3     | 12:45 pm | Trial & Dunke              | Ye Dunke Pond              |
|       | 1:00 pm  | Lunch, rides, games, shop  | Choose                     |
| P     | 2:15 pm  | The Parade                 | Goes by Market Cross Stage |
| 4     | 2:45 pm  | Well Wenches               | Washer Well                |
| 5     | 3:30 pm  | Cirqa Brava                | Swan Stage                 |
| 5     | 4:15 pm  | DaVinci Brothers           | Swan Stage                 |
|       | 5:00 pm  | Games, rides, shop, eat    | Choose                     |
| 6     | 5:45 pm  | Armoured Joust             | Field of Honour            |
| F     | 630 pm   | Final Pub Sing             | Festival Stage             |