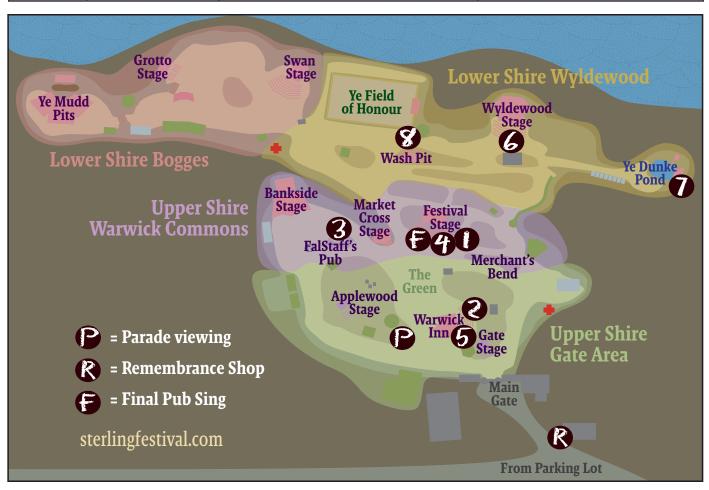

## Sterling Renaissance Festival 2018 **Plan Your Day** — Wyldewood Players

| Order | Time     | See & Do                          | Location            |
|-------|----------|-----------------------------------|---------------------|
| 1     | 10:15 am | Opening Ceremony                  | Festival Stage      |
|       | 10:30 am | Games, costumes, shop, eat        | In Upper Shire      |
| 2     | 11:15 pm | Town Meeting                      | The Warwick Inn     |
| 3     | 12:00 pm | Town Revels                       | Falstaff Pub        |
| 4     | 12:45 pm | Her Majesty's Daily Diversion     | Festival Stage      |
| 4     | 1:30     | Lunch, games, fortunes, shop      | Choose              |
| P     | 2:15 pm  | The Parade                        | Goes by Warwick Inn |
| 5     | 2:45 pm  | Breaking Bread                    | The Warwick Inn     |
| 6     | 3:30 pm  | Worthy Master Pierre Patelin      | Wyldewood Stage     |
| 7     | 4:15 pm  | Trial & Dunke                     | Ye Dunke Pond       |
| 8     | 5:00 pm  | Well Wenches                      | Washer Well         |
| 9     | 5:45 pm  | Eat, drink, games, fortunes, shop | Choose              |
| F     | 6:30 pm  | Final Pub Sing                    | Festival Stage      |